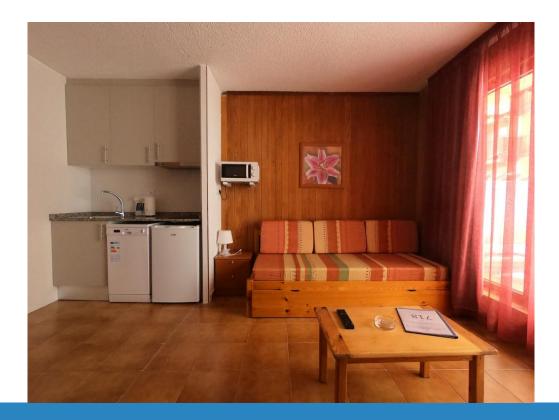

### **DESCRIPTION**

Completely furnished studio: Kitchenette with glass ceramic plates, microwaves, electric coffee machine, toaster, kettle, dishwasher, fridge/feezer and dishes. Bathroom with bathtub, WC separated Living-room with LCD TV Beds: 1 cabin with 1 bunk bed 1 sofa bed Included:safety box, ski lockers, bed linen and towels, cleaning box, gel and shampoo, check out cleaning, WIFI.

#### Characteristics

Number of rooms: **0** Toilets: **1** Bathrooms with bathtub:

Bathrooms with shower:  ${f 1}$  Double beds:  ${f 0}$ 

Bunk beds: 2 Cribs: 0

Type of kitchen:

Bathrooms with bathtub:

Single beds: **1** Sofa beds: **0** 