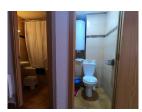

### **DESCRIPTION**

Completely furnished studio: Kitchenette with glass ceramic plates, microwaves, electric coffee machine, toaster, kettle, dishwasher, fridge/feezer and dishes. Bathroom with bathtub, WC separated Living-room with LCD TV Beds: 1 cabin with 1 bunk bed 1 sofa bed Included:safety box, ski lockers, bed linen and towels, cleaning box, gel and shampoo, check out cleaning, WIFI.

#### Characteristics

Number of rooms: **0** Toilets: **1** Bathrooms with bathtub:

Bathrooms with shower:  ${f 1}$  Double beds:  ${f 0}$ 

Bunk beds: 2 Cribs: 0

Type of kitchen:

Bathrooms with bathtub:

Single beds: **1** Sofa beds: **0** 