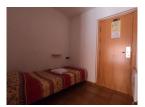

### **DESCRIPTION**

Completely furnished studio: Kitchenette with glass ceramic plates, microwaves, electric coffee machine, toaster, kettle, dishwasher, fridge/feezer and dishes. Bathroom with bathtub, WC separated Living-room with LCD TV Beds: 1 cabin with 1 bunk bed 1 sofa bed Included:safety box, ski lockers, bed linen and towels, cleaning box, gel and shampoo, check out cleaning, WIFI.

#### Characteristics

Number of rooms: **0** Toilets: **1** Bathrooms with bathtub:

Bathrooms with shower:  ${f 1}$  Double beds:  ${f 0}$ 

Bunk beds: 2 Cribs: 0

Type of kitchen:

Bathrooms with bathtub:

Single beds: **1** Sofa beds: **0** 